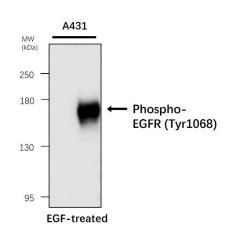

#### IR280-2 anti-Phospho-EGFR (Tyr1068) antibody WB image

### Anti-Phospho-EGFR (Tyr1068) antibody at 1/1000 dilution

Lysates/proteins at 20 µg per lane

This blot was produced using a 5% SDS-PAGE. Nitrocellulose membrane was then blocked for an hour before being incubated with IR280-2 overnight at  $4^{\circ}\text{C}$ .