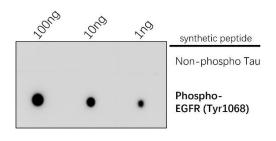

Dot blot for specificity and sensitivity of Phospho-EGFR (Tyr1068) Antibody (IR280-2)

IReal Biotechnology Co., Ltd.