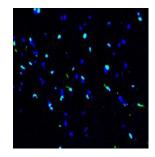

Green: SOX2 antibody (IR11-26) diluted at 1:200.

Blue: DAPI

IReal Biotechnology Co., Ltd.