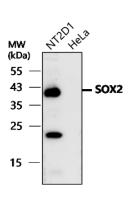

# IR11-26 anti-SOX2 antibody WB image

#### Anti-SOX2 antibody - at 1/500 dilution

Lysates at 30  $\,\mu g$  per lane, This blot was produced using a 12% SDS-PAGE. Nitrocellulose membrane was then blocked with 3%BSA for an hour before being incubated with IR11-26 overnight at 4°C.