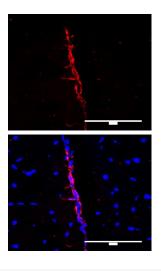

### IR11-26 anti-SOX2 antibody IHC image

## IR11-26 anti-SOX2 antibody IHC image

Product: SOX-2 antibody, Catalog: IR11-26

Dilution: 1-100 (2.6 µg/ml) Blocking: 5%normal goat serum

Tissue: Mouse Subventricular Zone (Frozen) 2-Ab: Alexa Fluor 594-conjugated SOX2 antibody by Frozen-section Sample: adult mouse hippocampus.