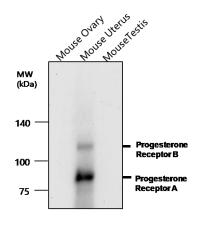

## IR215-787 anti- Progesterone Receptor antibody WB image

## IR215-787 anti- Progesterone Receptor antibody IHC image

Anti-Progesterone Receptor antibody - at 1/500 dilution. Lysates at 60  $\,\mu g$  per lane. Nitrocellulose membrane was then blocked with 3% BSA for an hour before being incubated with IR215-787 overnight at 4°C.