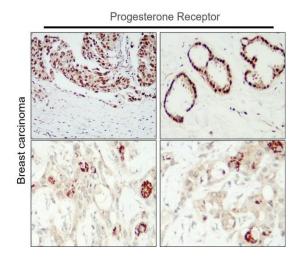

## IR215-787 anti- Progesterone Receptor antibody IHC image

Anti-Progesterone Receptor antibody - at 1/500 dilution. Lysates at 60  $\,\mu g$  per lane. Nitrocellulose membrane was then blocked with 3% BSA for an hour before being incubated with IR215-787 overnight at 4°C.

Immunohistochemical analysis of paraffin embedded Human breast cancer tissue labeling Progesterone Receptor with IR215-787 at 1/200.

IReal Biotechnology Co., Ltd.