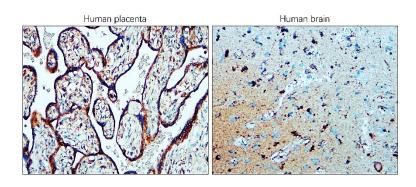

Immunohistochemical analysis of paraffin embedded mouse and human placenta tissue and human brain labeling LAMP1 antibody with IR9-6 at 1/200.

IReal Biotechnology Co., Ltd.

4°C.