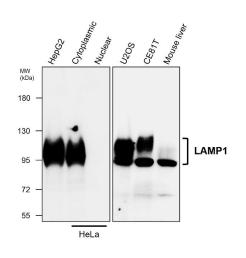

## IR9-6 LAMP1 antibody WB image

## IR9-6 LAMP1 antibody IHC image

Anti- LAMP1 antibody - at 1/1000 dilution Lysates at 35  $\,\mu g$  per lane. This blot was produced using a 7.5% SDS-PAGE. Nitrocellulose membrane was then blocked for an hour before being incubated with IR9-6 overnight at