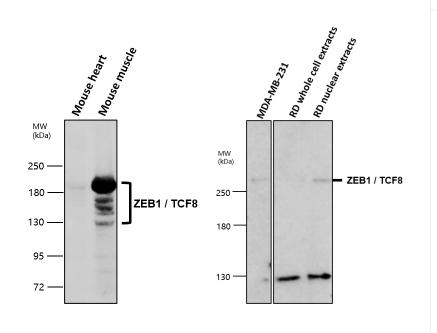

#### **Image**

## IR53-167 anti-ZEB1 antibody WB image

## Anti-ZEB1 antibody at 1/500 dilution

Lysates/proteins at 60  $\,\mu g$  per lane This blot was produced using a 5% SDS-PAGE. The gel was run at 140V for 50 minutes before being transferred onto a Nitrocellulose membrane at 18V for 60 minutes. The membrane was then blocked for an hour before being incubated with IR53-167 overnight at 4°C.