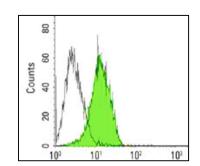

## **Image**

Immunofluorescence staining of formalin-fixed A431 cells showing mitochondrial localization. Detection reagent used: mouse anti-rabbit IgG, FITC Conjugated, IRFS4042.

FCM analysis of fixed and permeabilized Raji cells stained with CD45 antibody (IR77-263), followed by FITC-conjugated mouse anti-rabbit IgG: IRFS4042. Black line histogram represents the isotype control.