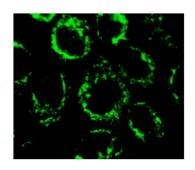

## **Image**

Immunofluorescence staining of formalin-fixed A431 cells showing mitochondrial localization. Detection reagent used: mouse anti-rabbit IgG, FITC Conjugated, IRFS4042.

FCM analysis of fixed and permeabilized Raji cells stained with CD45 antibody (IR77-263), followed by FITC-conjugated mouse anti-rabbit IgG: IRFS4042. Black line histogram represents the isotype control.