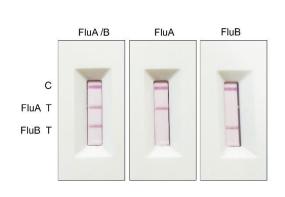

Lane1: Influenza A Virus Nucleoprotein Lane2: Influenza B Virus Nucleoprotein Detection of Influenza A Virus and Influenza B Virus Nucleoprotein by **lateral flow assay** using the mouse monoclonal antibody pair.

Capture: Influenza B Virus Nucleoprotein, Capture

**antibody [BS781]** (IRM039)

Detection: Influenza B Virus Nucleoprotein, Detection antibody [BS782] (IRM040).

IReal Biotechnology Co., Ltd.