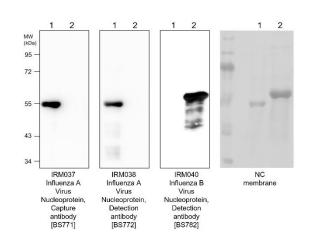

## IRM040 Influenza B Virus Nucleoprotein, Detection antibody [BS782]

cutoff: Flu A: 0.5ng/ml Flu B: 25ng/ml

Detection of Influenza A Virus and Influenza B Virus Nucleoprotein by Western-blot using the mouse monoclonal antibody.

Lane1: Influenza A Virus Nucleoprotein Lane2: Influenza B Virus Nucleoprotein Detection of Influenza A Virus and Influenza B Virus Nucleoprotein by **lateral flow assay** using the mouse monoclonal antibody pair.