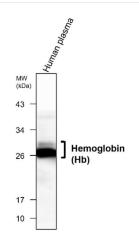

## IRM018 Hemoglobin (Hb) Detection monoclonal antibody [23F] WB image

## Anti- Hemoglobin (Hb) Detection monoclonal

antibody [23F] at 1/2000 dilution. Lysates at 30  $\mu$ g per lane. This blot was produced using a 15% SDS-PAGE. Nitrocellulose membrane was then blocked for an hour before being incubated with IRM018 overnight at 4°C.