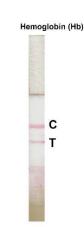

Detection of Hemoglobin (Hb) of the indicated strains by **lateral flow assay** using the mouse monoclonal antibody pair. Capture: **Hemoglobin (Hb), Capture monoclonal antibody [23E]** (IRM017)

Detection: **Hemoglobin (Hb), Detection monoclonal antibody** [23F] (IRM018).