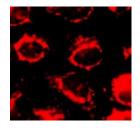

## IRM012 ApoE / Apolipoprotein E monoclonal antibody ICC/IF image

HepG2 cells were fixed with 4% PFA for 10 min at RT, permeabilized with 0.1% NP-40 for 10 min at RT then blocked with 5% BSA for 30 min at RT. Cells were stained with IRM012 anti- ApoE / Apolipoprotein E monoclonal antibody (red) at 1:200 and 4°C.