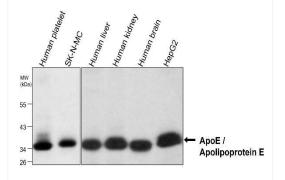

| IRM012 ApoE / Apolipoprotein E |
|--------------------------------|
| monoclonal antibody WB image   |

## IRM012 ApoE / Apolipoprotein E monoclonal antibody IHC image

Anti-ApoE / Apolipoprotein E monoclonal antibody at 1/800 dilution. Lysates at 30  $\,\mu g$  per lane. NC membrane was then blocked for an hour before being incubated with IRM012 overnight at 4°C.