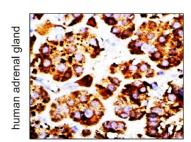

## IRM012 ApoE / Apolipoprotein E monoclonal antibody IHC image

Anti-ApoE / Apolipoprotein E monoclonal antibody at 1/800 dilution. Lysates at 30  $\,\mu g$  per lane. NC membrane was then blocked for an hour before being incubated with IRM012 overnight at 4°C.

Immunohistochemical analysis of paraffin embedded Human tissue labeling ApoE with IRM012 at 1/100.

IReal Biotechnology Co., Ltd.