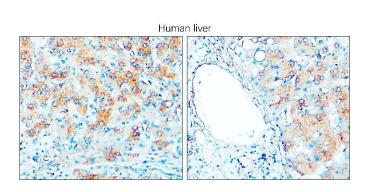

## IR112-462 anti-TGF beta 1 antibody IHC image

Immunohistochemical analysis of paraffin embedded human liver tissue labeling TGF beta1 with IR112-462 at 1/100

Immunohistochemical analysis of paraffin embedded human Benign prostatic hyperplasia tissue labeling TGF beta1 with IR112-462 at 1/100