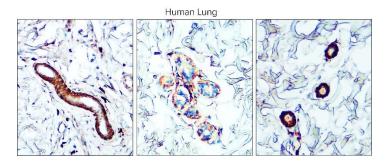

## IR112-462 anti-TGF beta 1 antibody IHC image

Immunohistochemical analysis of paraffin embedded human lung and thyroid tissue labeling TGF beta1 with IR112-462 at 1/100