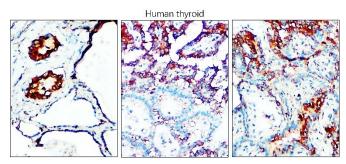

## IR112-462 anti-TGF beta 1 antibody IHC image

Immunohistochemical analysis of paraffin embedded human lung and thyroid tissue labeling TGF beta1 with IR112-462 at 1/100