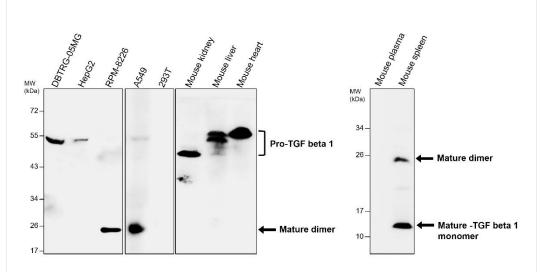

## IR112-462 anti-TGF beta 1 antibody WB image

# Anti- TGF beta 1 antibody at 1/1000 dilution Lysates at 35 µg per lane. This blot was produced using a 5% SDS-PAGE. The gel was run at 140V for 50 minutes before being transferred onto a Nitrocellulose membrane was then blocked for an hour before being incubated with IR112-462 overnight at 4°C.