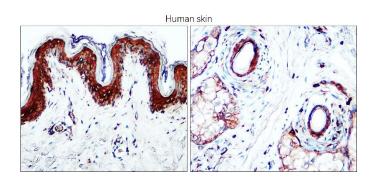

### IR112-462 anti-TGF beta 1 antibody IHC image

Immunohistochemical analysis of paraffin embedded human skin tissue labeling TGF beta1 with IR112-462 at 1/100

IReal Biotechnology Co., Ltd.