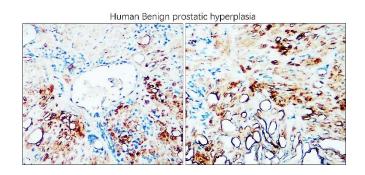

## IR112-462 anti-TGF beta 1 antibody IHC image

Immunohistochemical analysis of paraffin embedded human liver tissue labeling TGF beta1 with IR112-462 at 1/100

Immunohistochemical analysis of paraffin embedded human Benign prostatic hyperplasia tissue labeling TGF beta1 with IR112-462 at 1/100