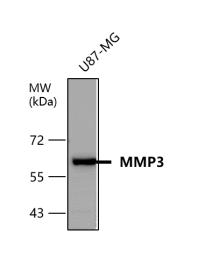

## **Image**

## IR68-229 anti-MMP3 antibody WB image

All lanes: Anti-MMP3 antibody at 1/500 dilution

Lysates/proteins at 50 µg per lane

This blot was produced using a 10% SDS-PAGE. The gel was run at 140V for 50 minutes before being transferred onto a Nitrocellulose membrane at 18V for 60 minutes. The membrane was then blocked with 3% BSA for an hour before being incubated with IR68-229 overnight at 4°C.