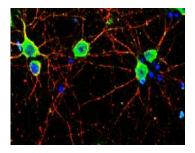

# IR23-P2 anti- Neurofilament-L / NF-L antibody IF image

Anti- Neurofilament-L / NF-L antibody at 1/1000 dilution. Lysates at 40  $\,\mu g$  per lane. This blot was produced using a 7.5% SDS-PAGE. Nitrocellulose membrane was then blocked an hour before being incubated with IR23-P2 overnight at 4°C.

#### Immunofluorescent analysis.

Sample: primary cortical neurons NF-L antibody (IR23-P2): 1-250 Red: Tuj1 antibody

Anti-rabbit 488: 1-500

Fixed: 4% paraformaldehyde at RT for 20 min.

IReal Biotechnology Co., Ltd.