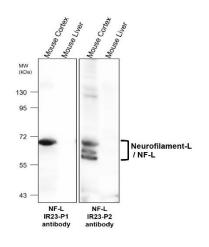

## IR23-P2 anti- Neurofilament-L / NF-L antibody WB image

# IR23-P2 anti- Neurofilament-L / NF-L antibody IF image

Anti- Neurofilament-L / NF-L antibody at 1/1000 dilution. Lysates at 40  $\,\mu g$  per lane. This blot was produced using a 7.5% SDS-PAGE. Nitrocellulose membrane was then blocked an hour before being incubated with IR23-P2 overnight at 4°C.