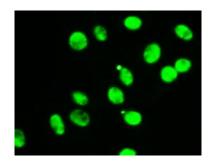

Immunofluorescence of cell.

Sample: HeLa cells, serum-starved overnight and treated with

Human Interferon- $\alpha$ 1 (hIFN- $\alpha$ 1) 30 min

Green: STAT1, monoclonal antibody (IRM031): 1-200

IReal Biotechnology Co., Ltd.