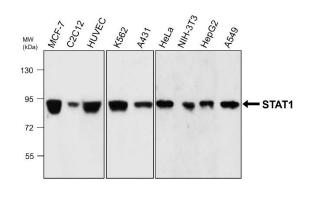

## IRM031 STAT1, monoclonal antibody WB image

## IRM031 STAT1, monoclonal antibody ICC/IF image

STAT1, monoclonal antibody at 1/500 dilution. Lysates/ at 35  $\mu g$  per lane. Nitrocellulose membrane was then blocked for an hour before being incubated with IRM031 overnight at 4°C.