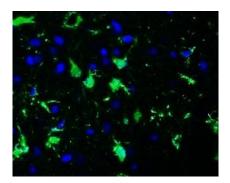

## IR27-69 anti-S100B antibody IHC-Fr image

Immunohistochemical of frozen sections.

Sample : rat brain.

Green: S100B (IR27-69): 1-200

Anti-rabbit 488 : 1-500

IReal Biotechnology Co., Ltd.