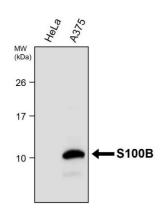

### IR27-69 anti-S100B antibody WB image

#### Anti-S100B antibody at 1/700 dilution

Lysates at 35  $\,\mu g$  per lane This blot was produced using a 15% SDS-PAGE. Nitrocellulose membrane was then blocked for an hour before being incubated with IR27-69 overnight at 4°C.