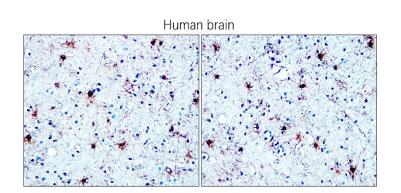

### IR27-69 anti-S100B antibody IHC image

Immunohistochemical analysis of paraffin embedded Human brain tissue labeling S100B antibody with IR27-69 at 1/100.

IReal Biotechnology Co., Ltd. Website: <a href="www.irealbio.com">www.irealbio.com</a> TEL: 03-526-0005 E-mail: <a href="mailto:irealbio@irealbio.com">irealbio@irealbio.com</a>