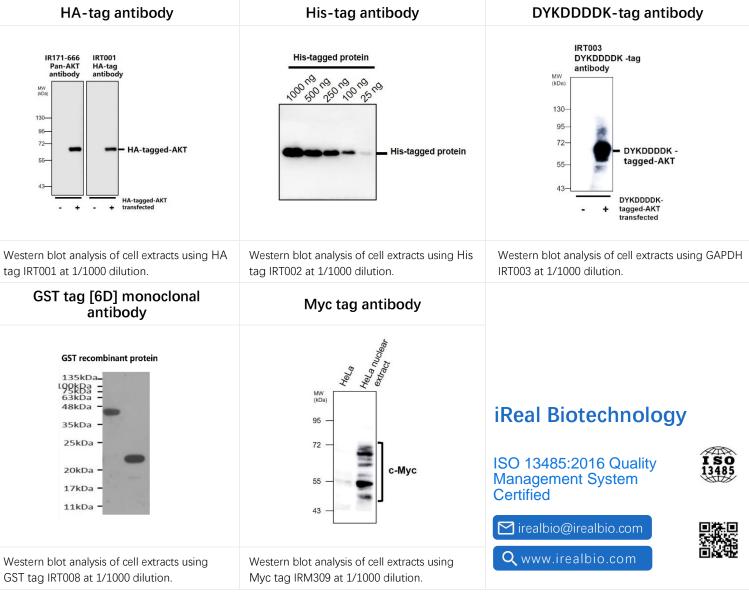

Catalog No. IRAP5032

Epitope Tag Antibody Panel

Package: 1 kits  $(5x25\mu l)$ Store at: -20°C

For Research Use Only. Not For Use In Diagnostic Procedures.

| Products Included                | Catalog No. | Quantity | lsotype    | Application |
|----------------------------------|-------------|----------|------------|-------------|
| HA tag antibody                  | IRT001      | 25 μl    | Rabbit IgG | WB, IF, IHC |
| His tag antibody                 | IRT002      | 25 μl    | Rabbit IgG | WB, IF, IHC |
| DYKDDDDK Tag antibody            | IRT003      | 25 μl    | Rabbit IgG | WB, IF, IHC |
| GST tag [6D] monoclonal antibody | IRT008      | 25 μl    | Mouse IgG1 | WB, IF, IHC |
| Myc tag antibody                 | IRM309      | 25 μl    | Mouse IgG1 | WB, IF, IHC |