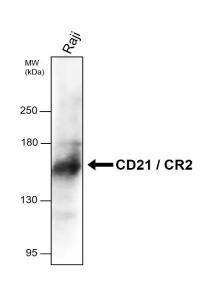

## IRM303 CD21 / CR2 antibody [PC-3] WB image

Anti-CD21 / CR2 antibody [PC-3] at 1/500 dilution

Lysates at 30 µg per lane.

This blot was produced using a 5% SDS-PAGE. The gel was run at 140V for 50 minutes before being transferred onto a Nitrocellulose membrane at 18V for 60 minutes. The membrane was then blocked for an hour before being incubated with IRM303 overnight at  $4^{\circ}$ C.