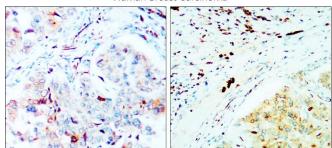

### IR167-645 anti-PD-L1 antibody IHC image

## IR167-645 anti-PD-L1 antibody ICC/IF image

Human Breast Carcinoma

Immunohistochemical analysis of paraffin embedded Human breast cancer tissue labeling PD-L1 / CD274 with IR167-645 at 1/150.

Cells were fixed with 4% PFA for 10 min at RT, permeabilized with 0.1% NP-40 for 10 min at RT then blocked with 5% BSA for 30 min at RT. stained with IR167-645 anti- PD-L1 / CD274 antibody (red) at 1:200 and  $4^{\circ}\text{C}$ .