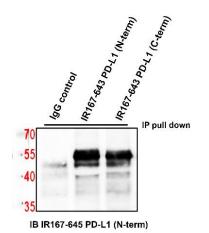

### IR167-645 anti-PD-L1 antibody WB/IP image

Immunohistochemical analysis of paraffin embedded Human colon cancer tissue labeling PD-L1 / CD274 with IR167-645 at 1/100.

Customer Feedback : Cell : MDA-MB-231 1Ab : IR167-645 1-500

2Ab : anti Rabbit IgG (Light-chain) 1-3000

IReal Biotechnology Co., Ltd. Website: <a href="www.irealbio.com">www.irealbio.com</a> TEL: 03-526-0005 E-mail: irealbio@irealbio.com