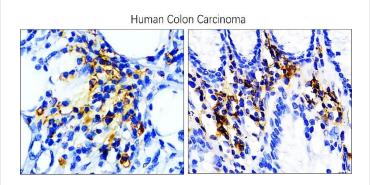

#### IR167-645 anti-PD-L1 antibody IHC image

### IR167-645 anti-PD-L1 antibody WB/IP image

Immunohistochemical analysis of paraffin embedded Human colon cancer tissue labeling PD-L1 / CD274 with IR167-645 at 1/100.

Customer Feedback : Cell : MDA-MB-231 1Ab : IR167-645 1-500