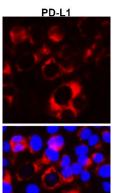

## IR167-645 anti-PD-L1 antibody ICC/IF image

Human Breast Carcinoma

Immunohistochemical analysis of paraffin embedded Human breast cancer tissue labeling PD-L1 / CD274 with IR167-645 at 1/150.

Cells were fixed with 4% PFA for 10 min at RT, permeabilized with 0.1% NP-40 for 10 min at RT then blocked with 5% BSA for 30 min at RT. stained with IR167-645 anti- PD-L1 / CD274 antibody (red) at 1:200 and  $4^{\circ}\text{C}$ .