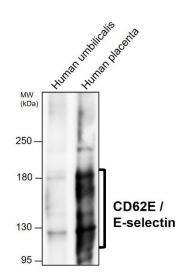

## IRM307 CD62E / E-selectin antibody [PH-7] WB image

Anti-CD62E / E-selectin antibody [PH-7] at 1/500 dilution

Lysates at 40 µg per lane.

This blot was produced using a 5% SDS-PAGE. The gel was run at 140V for 50 minutes before being transferred onto a Nitrocellulose membrane at 18V for 60 minutes. The membrane was then blocked for an hour before being incubated with IRM307 overnight at 4°C.