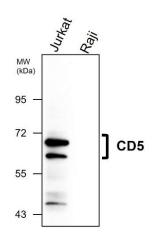

## IRM306 CD5 antibody [PG-6] WB image

Anti-CD5 antibody [PG-6] at 1/1000 dilution

Lysates at 35 µg per lane.

This blot was produced using a 7.5% SDS-PAGE. The gel was run at 140V for 50 minutes before being transferred onto a Nitrocellulose membrane at 18V for 60 minutes. The membrane was then blocked for an hour before being incubated with IRM306 overnight at 4°C.