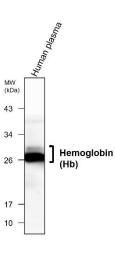

IRM016 Hemoglobin (Hb) monoclonal antibody [23D] IRM016 Hemoglobin (Hb) monoclonal antibody [23D] WB image WB image

Anti- Hemoglobin (Hb) monoclonal antibody [23D] at 1/2000 dilution. Lysates at 30  $\,\mu g$  per lane. This blot was produced using a 15% SDS-PAGE. Nitrocellulose membrane was then blocked for an hour before being incubated with IRM016 overnight at 4°C.