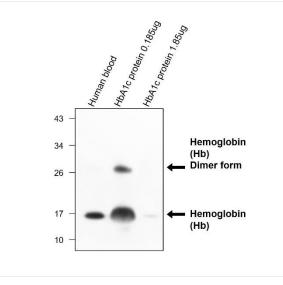

Anti- Hemoglobin (Hb) monoclonal antibody [23D] at 1/3000 dilution. This blot was produced using a 15% SDS-PAGE. Nitrocellulose membrane was then blocked for an hour before being incubated with IRM016 overnight at 4°C.