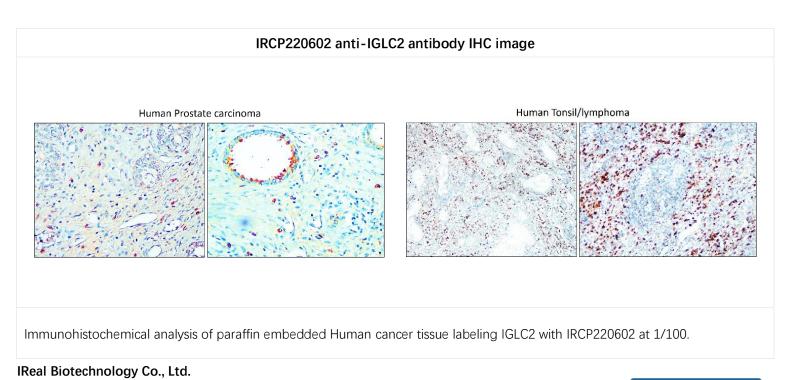

| Human breast cancer                      | IGLC2 antibody                                                                 |  |
| 12% SDS-PAGE. Nitrocellulos                                  | .000 dilution<br>his blot was produced using a<br>se membrane was then blocked<br>ated with IRCP220602 overnight    |                                          | analysis of paraffin embedded Human breast cancer<br>vith IRCP220602 at 1/100. |  |
| Real Biotechnology Co., Ltd                                  | . Website : <u>www.irealbi</u>                                                                                      | o.com TEL : 03-                          | 526-0005 E-mail : irealbio@irealbio.com                                        |  |



(\*) iReal Antibodies