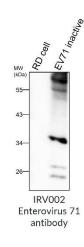

## IRV002 anti Enterovirus 71 / EV71 antibody WB image

Enterovirus 71\_/ EV71 antibody at 1/5000 dilution

Lysates/proteins at 5  $\mu$ g per lane

This blot was produced using a 10% SDS-PAGE. The Nitrocellulose membrane was then blocked for an hour before being incubated with IRV002 overnight at 4°C.