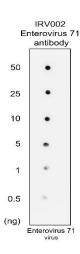

Specificity and sensitivity of **Anti Enterovirus 71\_/ EV71 antibody** (IRV002) at 1/8000 dilution.

IReal Biotechnology Co., Ltd.