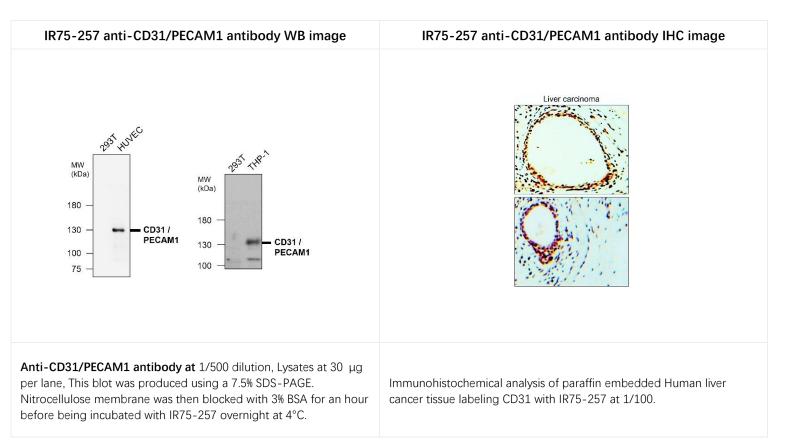

## **Product datasheet**

| Catalog Numbe                                                    | er: IR75-257                                                                                                                                                                                                                                                                                                                                                                                                                                                                                                                                                                                                                                                                                                                                                                                                                                                                                                                                                                                                                                                                                                                                                                                                                                                                                                                                                                                                                                                                                                                                                                                                                                                                                                                                                                                                                                                                                                                                                                                                                                                                                                                |                                                                                | Package size: 25, 100 μl             |
|------------------------------------------------------------------|-----------------------------------------------------------------------------------------------------------------------------------------------------------------------------------------------------------------------------------------------------------------------------------------------------------------------------------------------------------------------------------------------------------------------------------------------------------------------------------------------------------------------------------------------------------------------------------------------------------------------------------------------------------------------------------------------------------------------------------------------------------------------------------------------------------------------------------------------------------------------------------------------------------------------------------------------------------------------------------------------------------------------------------------------------------------------------------------------------------------------------------------------------------------------------------------------------------------------------------------------------------------------------------------------------------------------------------------------------------------------------------------------------------------------------------------------------------------------------------------------------------------------------------------------------------------------------------------------------------------------------------------------------------------------------------------------------------------------------------------------------------------------------------------------------------------------------------------------------------------------------------------------------------------------------------------------------------------------------------------------------------------------------------------------------------------------------------------------------------------------------|--------------------------------------------------------------------------------|--------------------------------------|
| Anti-CD31                                                        | / PECAM1 antibody                                                                                                                                                                                                                                                                                                                                                                                                                                                                                                                                                                                                                                                                                                                                                                                                                                                                                                                                                                                                                                                                                                                                                                                                                                                                                                                                                                                                                                                                                                                                                                                                                                                                                                                                                                                                                                                                                                                                                                                                                                                                                                           |                                                                                | Store at: -20°C<br>MW (kDa): 100-135 |
|                                                                  | Overv                                                                                                                                                                                                                                                                                                                                                                                                                                                                                                                                                                                                                                                                                                                                                                                                                                                                                                                                                                                                                                                                                                                                                                                                                                                                                                                                                                                                                                                                                                                                                                                                                                                                                                                                                                                                                                                                                                                                                                                                                                                                                                                       | iew                                                                            |                                      |
| Product Name                                                     | CD31 / PECAM1 antibody                                                                                                                                                                                                                                                                                                                                                                                                                                                                                                                                                                                                                                                                                                                                                                                                                                                                                                                                                                                                                                                                                                                                                                                                                                                                                                                                                                                                                                                                                                                                                                                                                                                                                                                                                                                                                                                                                                                                                                                                                                                                                                      |                                                                                |                                      |
| Product Number                                                   | IR75-257                                                                                                                                                                                                                                                                                                                                                                                                                                                                                                                                                                                                                                                                                                                                                                                                                                                                                                                                                                                                                                                                                                                                                                                                                                                                                                                                                                                                                                                                                                                                                                                                                                                                                                                                                                                                                                                                                                                                                                                                                                                                                                                    |                                                                                |                                      |
| Gene Description                                                 | platelet/endothelial cell adhesion molecule 1                                                                                                                                                                                                                                                                                                                                                                                                                                                                                                                                                                                                                                                                                                                                                                                                                                                                                                                                                                                                                                                                                                                                                                                                                                                                                                                                                                                                                                                                                                                                                                                                                                                                                                                                                                                                                                                                                                                                                                                                                                                                               |                                                                                |                                      |
| Clonality                                                        | Polyclonal                                                                                                                                                                                                                                                                                                                                                                                                                                                                                                                                                                                                                                                                                                                                                                                                                                                                                                                                                                                                                                                                                                                                                                                                                                                                                                                                                                                                                                                                                                                                                                                                                                                                                                                                                                                                                                                                                                                                                                                                                                                                                                                  |                                                                                |                                      |
| Host                                                             | Rabbit                                                                                                                                                                                                                                                                                                                                                                                                                                                                                                                                                                                                                                                                                                                                                                                                                                                                                                                                                                                                                                                                                                                                                                                                                                                                                                                                                                                                                                                                                                                                                                                                                                                                                                                                                                                                                                                                                                                                                                                                                                                                                                                      |                                                                                |                                      |
| Species Reactivity                                               | Human                                                                                                                                                                                                                                                                                                                                                                                                                                                                                                                                                                                                                                                                                                                                                                                                                                                                                                                                                                                                                                                                                                                                                                                                                                                                                                                                                                                                                                                                                                                                                                                                                                                                                                                                                                                                                                                                                                                                                                                                                                                                                                                       |                                                                                |                                      |
| Recommended<br>Applications<br>Dilutions                         | Western Blot 1:500 – 1:1000<br>Immunohistochemistry (Frozen) 1:100 – 1:200<br>Immunohistochemistry (Paraffin) 1:100 – 1:200                                                                                                                                                                                                                                                                                                                                                                                                                                                                                                                                                                                                                                                                                                                                                                                                                                                                                                                                                                                                                                                                                                                                                                                                                                                                                                                                                                                                                                                                                                                                                                                                                                                                                                                                                                                                                                                                                                                                                                                                 |                                                                                |                                      |
| Storage Buffer                                                   | 100mM Tris Glycine, 1% BSA, 20% Glycerol (pH7). 0.025% ProClin 300 was added as a preservative                                                                                                                                                                                                                                                                                                                                                                                                                                                                                                                                                                                                                                                                                                                                                                                                                                                                                                                                                                                                                                                                                                                                                                                                                                                                                                                                                                                                                                                                                                                                                                                                                                                                                                                                                                                                                                                                                                                                                                                                                              |                                                                                |                                      |
| Concentration                                                    | 0.83 mg/ml                                                                                                                                                                                                                                                                                                                                                                                                                                                                                                                                                                                                                                                                                                                                                                                                                                                                                                                                                                                                                                                                                                                                                                                                                                                                                                                                                                                                                                                                                                                                                                                                                                                                                                                                                                                                                                                                                                                                                                                                                                                                                                                  |                                                                                |                                      |
| Purity                                                           | Affinity column purified                                                                                                                                                                                                                                                                                                                                                                                                                                                                                                                                                                                                                                                                                                                                                                                                                                                                                                                                                                                                                                                                                                                                                                                                                                                                                                                                                                                                                                                                                                                                                                                                                                                                                                                                                                                                                                                                                                                                                                                                                                                                                                    |                                                                                |                                      |
| Storage                                                          | Store at +4°C for short term storage. Long time storage is recommended at -20°C                                                                                                                                                                                                                                                                                                                                                                                                                                                                                                                                                                                                                                                                                                                                                                                                                                                                                                                                                                                                                                                                                                                                                                                                                                                                                                                                                                                                                                                                                                                                                                                                                                                                                                                                                                                                                                                                                                                                                                                                                                             |                                                                                |                                      |
| Notes                                                            | Gently mix before use. Optimal concentrations and conditions for each application should be determined by the use                                                                                                                                                                                                                                                                                                                                                                                                                                                                                                                                                                                                                                                                                                                                                                                                                                                                                                                                                                                                                                                                                                                                                                                                                                                                                                                                                                                                                                                                                                                                                                                                                                                                                                                                                                                                                                                                                                                                                                                                           |                                                                                |                                      |
| IR75-257 ant                                                     | i-CD31/PECAM1 antibody WB image                                                                                                                                                                                                                                                                                                                                                                                                                                                                                                                                                                                                                                                                                                                                                                                                                                                                                                                                                                                                                                                                                                                                                                                                                                                                                                                                                                                                                                                                                                                                                                                                                                                                                                                                                                                                                                                                                                                                                                                                                                                                                             | IR75-257 anti-CD31/                                                            | PECAM1 antibody IHC image            |
| <b>1 2</b><br>180 -<br>135 -<br>100 -<br><b>CD31</b><br>antibody | 1 2 1 2 $135 - 1 2$ $135 - 135 - 135 - 135 - 135 - 135 - 135 - 135 - 135 - 135 - 135 - 135 - 135 - 135 - 135 - 135 - 135 - 135 - 135 - 135 - 135 - 135 - 135 - 135 - 135 - 135 - 135 - 135 - 135 - 135 - 135 - 135 - 135 - 135 - 135 - 135 - 135 - 135 - 135 - 135 - 135 - 135 - 135 - 135 - 135 - 135 - 135 - 135 - 135 - 135 - 135 - 135 - 135 - 135 - 135 - 135 - 135 - 135 - 135 - 135 - 135 - 135 - 135 - 135 - 135 - 135 - 135 - 135 - 135 - 135 - 135 - 135 - 135 - 135 - 135 - 135 - 135 - 135 - 135 - 135 - 135 - 135 - 135 - 135 - 135 - 135 - 135 - 135 - 135 - 135 - 135 - 135 - 135 - 135 - 135 - 135 - 135 - 135 - 135 - 135 - 135 - 135 - 135 - 135 - 135 - 135 - 135 - 135 - 135 - 135 - 135 - 135 - 135 - 135 - 135 - 135 - 135 - 135 - 135 - 135 - 135 - 135 - 135 - 135 - 135 - 135 - 135 - 135 - 135 - 135 - 135 - 135 - 135 - 135 - 135 - 135 - 135 - 135 - 135 - 135 - 135 - 135 - 135 - 135 - 135 - 135 - 135 - 135 - 135 - 135 - 135 - 135 - 135 - 135 - 135 - 135 - 135 - 135 - 135 - 135 - 135 - 135 - 135 - 135 - 135 - 135 - 135 - 135 - 135 - 135 - 135 - 135 - 135 - 135 - 135 - 135 - 135 - 135 - 135 - 135 - 135 - 135 - 135 - 135 - 135 - 135 - 135 - 135 - 135 - 135 - 135 - 135 - 135 - 135 - 135 - 135 - 135 - 135 - 135 - 135 - 135 - 135 - 135 - 135 - 135 - 135 - 135 - 135 - 135 - 135 - 135 - 135 - 135 - 135 - 135 - 135 - 135 - 135 - 135 - 135 - 135 - 135 - 135 - 135 - 135 - 135 - 135 - 135 - 135 - 135 - 135 - 135 - 135 - 135 - 135 - 135 - 135 - 135 - 135 - 135 - 135 - 135 - 135 - 135 - 135 - 135 - 135 - 135 - 135 - 135 - 135 - 135 - 135 - 135 - 135 - 135 - 135 - 135 - 135 - 135 - 135 - 135 - 135 - 135 - 135 - 135 - 135 - 135 - 135 - 135 - 135 - 135 - 135 - 135 - 135 - 135 - 135 - 135 - 135 - 135 - 135 - 135 - 135 - 135 - 135 - 135 - 135 - 135 - 135 - 135 - 135 - 135 - 135 - 135 - 135 - 135 - 135 - 135 - 135 - 135 - 135 - 135 - 135 - 135 - 135 - 135 - 135 - 135 - 135 - 135 - 135 - 135 - 135 - 135 - 135 - 135 - 135 - 135 - 135 - 135 - 135 - 135 - 135 - 135 - 135 - 135 - 135 - 135 - 135 - 135 - 135 - 135 - 135 - 135 - 135 - 135 - 135 -$ |                                                                                |                                      |
| Anti-CD31/PECAM1                                                 | Lane 1 : Human umbilicalis<br>Lane 2 : Human placenta<br>antibody at 1/500 dilution, Lysates at 30 µg per                                                                                                                                                                                                                                                                                                                                                                                                                                                                                                                                                                                                                                                                                                                                                                                                                                                                                                                                                                                                                                                                                                                                                                                                                                                                                                                                                                                                                                                                                                                                                                                                                                                                                                                                                                                                                                                                                                                                                                                                                   |                                                                                |                                      |
| lane, This blot was pro                                          | bduced using a 5% SDS-PAGE. Nitrocellulose<br>ated with IR75-257 overnight at 4°C.<br>body.                                                                                                                                                                                                                                                                                                                                                                                                                                                                                                                                                                                                                                                                                                                                                                                                                                                                                                                                                                                                                                                                                                                                                                                                                                                                                                                                                                                                                                                                                                                                                                                                                                                                                                                                                                                                                                                                                                                                                                                                                                 | Immunohistochemical of fro<br>Sample : liver.<br>Green : CD31 (IR75-257) : 1-1 |                                      |
|                                                                  |                                                                                                                                                                                                                                                                                                                                                                                                                                                                                                                                                                                                                                                                                                                                                                                                                                                                                                                                                                                                                                                                                                                                                                                                                                                                                                                                                                                                                                                                                                                                                                                                                                                                                                                                                                                                                                                                                                                                                                                                                                                                                                                             |                                                                                |                                      |