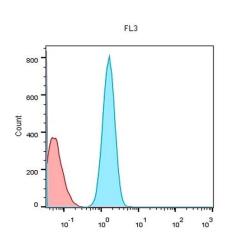

## **Image**

Product: EpCAM extracellular (HiLyte Fluor647 conjugated)

antibody

Catalog: IR218-3-F647

Cell: MCF-7

EpCAM extracellular antibody: 1-100 Data from: POLOWANG BIOTECH INC

IReal Biotechnology Co., Ltd.