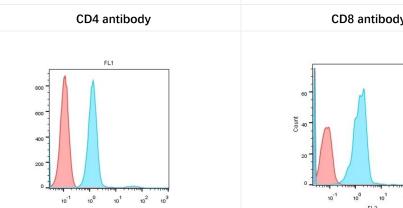

Flow Cytometry analysis of CD4 antibody IR250-898 at 1/100 dilution.

Flow Cytometry analysis of CD8 antibody IR251-890 at 1/100 dilution.