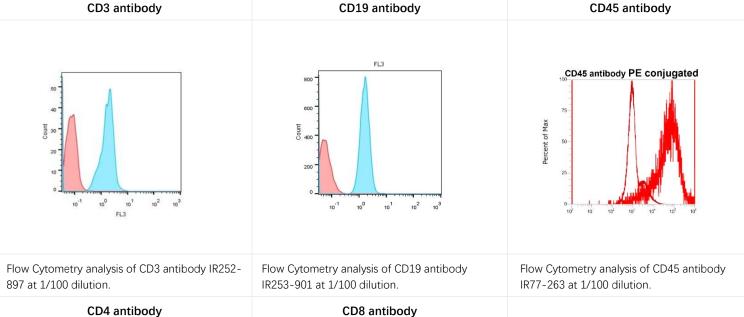

## **Antibody Panel**

For Research Use Only, Not For Use In Diagnostic Procedures

| To Research ose Only. Not for ose in Diagnostic Procedures. |             |          |            |             |  |
|-------------------------------------------------------------|-------------|----------|------------|-------------|--|
| Products Included                                           | Catalog No. | Quantity | Isotype    | Application |  |
| CD3 antibody                                                | IR252-897   | 25 μΙ    | Rabbit IgG | WB, FC, IHC |  |
| CD19 antibody                                               | IR253-901   | 25 μΙ    | Rabbit IgG | WB, FC, IHC |  |
| CD45 antibody                                               | IR77-263    | 25 μΙ    | Rabbit IgG | WB, FC, IHC |  |
| CD4 antibody                                                | IR250-898   | 25 ul    | Rabbit IgG | WB. FC. IHC |  |

See www.irealbio.com for individual component applications, species cross-reactivity, dilutions.

IR251-890

| Recommended<br>Antibody Dilutions | Immunofluorescence 1:100 - 1:300 Flow Cytometry 1:50 - 1:200 Please visit www.irealbio.com for validation data and a complete listing of recommended companion products. |
|-----------------------------------|--------------------------------------------------------------------------------------------------------------------------------------------------------------------------|
| Storage Buffer                    | 100mM Tris Glycine, 20% Glycerol (pH7). 0.025% ProClin 300 was added as a preservative                                                                                   |
| Storage / Notes                   | Store at -20°C. Do not aliquot the antibodies. Gently mix before use. Optimal concentrations and conditions for each application should be determined by the user.       |