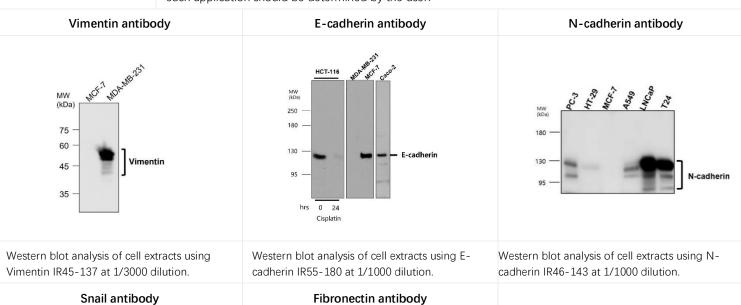

## **Antibody Panel**

Package: 1 kits  $(5x25\mu I)$ 

Store at: -20°C

For Research Use Only. Not For Use In Diagnostic Procedures.

| Products Included    | Catalog No. | Quantity | Isotype    | Application       |
|----------------------|-------------|----------|------------|-------------------|
| Vimentin antibody    | IR45-137    | 25 μΙ    | Rabbit IgG | WB, IF, IHC, IP   |
| Fibronectin antibody | IR48-138    | 25 μΙ    | Rabbit IgG | WB, IF, IHC       |
| N-cadherin antibody  | IR46-143    | 25 μΙ    | Rabbit IgG | WB, IF, IHC, FACS |
| E-cadherin antibody  | IR55-180    | 25 μΙ    | Rabbit IgG | WB, IF, IHC       |
| Snail antibody       | IR50-154    | 25 μΙ    | Rabbit IgG | WB, IF, IHC       |

See www.irealbio.com for individual component applications, species cross-reactivity, dilutions.

| Recommended<br>Antibody Dilutions | Western Blot 1:500 - 1:1000<br>Immunochemistry 1:100 - 1:200<br>Please visit www.irealbio.com for validation data and a complete listing of recommended companion products. |  |
|-----------------------------------|-----------------------------------------------------------------------------------------------------------------------------------------------------------------------------|--|
| Storage Buffer                    | 100mM Tris Glycine, 20% Glycerol (pH7). 0.025% ProClin 300 was added as a preservative                                                                                      |  |
| Storage / Notes                   | Store at -20°C. Do not aliquot the antibodies. Gently mix before use. Optimal concentrations and conditions each application should be determined by the user.              |  |