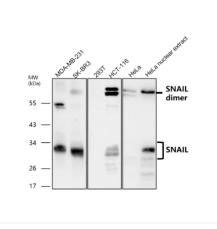

00<br>Immunochemistry 1:100 - 1:200<br>Please visit www.irealbio.com for validation data and a complete listing of recommended companion products. |  |
|-----------------------------------|-----------------------------------------------------------------------------------------------------------------------------------------------------------------------------|--|
| Storage Buffer                    | 100mM Tris Glycine, 20% Glycerol (pH7). 0.025% ProClin 300 was added as a preservative                                                                                      |  |
| Storage / Notes                   | Store at -20°C. Do not aliquot the antibodies. Gently mix before use. Optimal concentrations and conditions each application should be determined by the user.              |  |





Western blot analysis of cell extracts using Snail IR50-154 at 1/1000 dilution.

## ## Fibronectin / FN1 | Fibronectin / FN1 | Fibronectin / FN1 | Fibronectin / FN1

Western blot analysis of cell and tissue extracts using Fibronectin IR48-138 at 1/500 dilution.

## iReal Biotechnology

ISO 13485:2016 Quality Management System Certified



☑ irealbio@irealbio.com