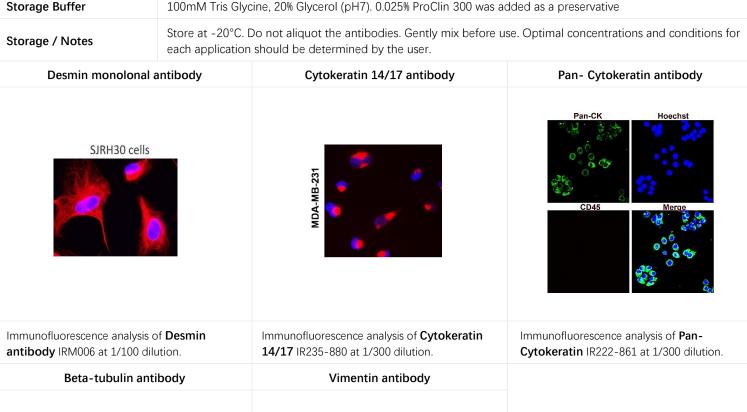

IR1-2 at 1/400 dilution.

Immunofluorescence analysis of **Beta-tubulin** 

Immunofluorescence analysis of Vimentin IR45-137 at 1/400 dilution.