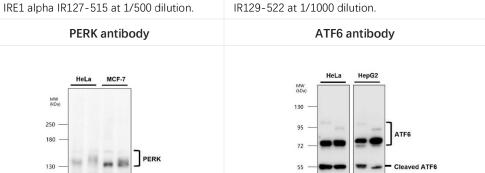

Western blot analysis of cell extracts using PERK IR135-538 at 1/500 dilution.

Western blot analysis of cell and tissue extracts using ATF6 IR132-533 at 1/2000 dilution.

12