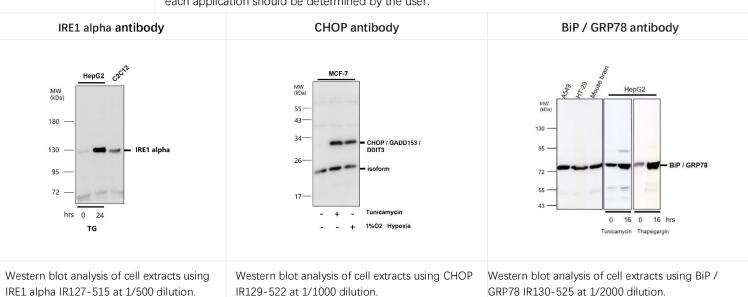

Western blot analysis of cell extracts using PERK IR135-538 at 1/500 dilution.

Western blot analysis of cell and tissue extracts using ATF6 IR132-533 at 1/2000 dilution.

12