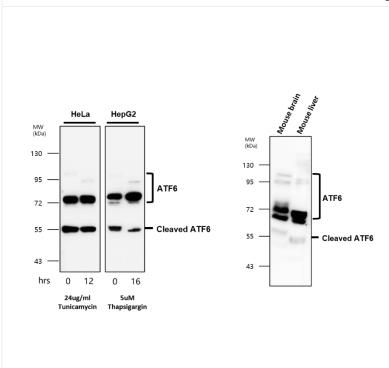

## IR132-533 anti-ATF6 antibody WB image

All lanes : Anti-ATF6 antibody - at 1/1000 dilution

Lysates/proteins at 60  $\,\mu g$  per lane

This blot was produced using a 7.5% SDS-PAGE. The gel was run at 140V for 50 minutes before being transferred onto a Nitrocellulose membrane at 18V for 60 minutes. The membrane was then blocked an hour before being incubated with IR132-533 overnight at 4°C.