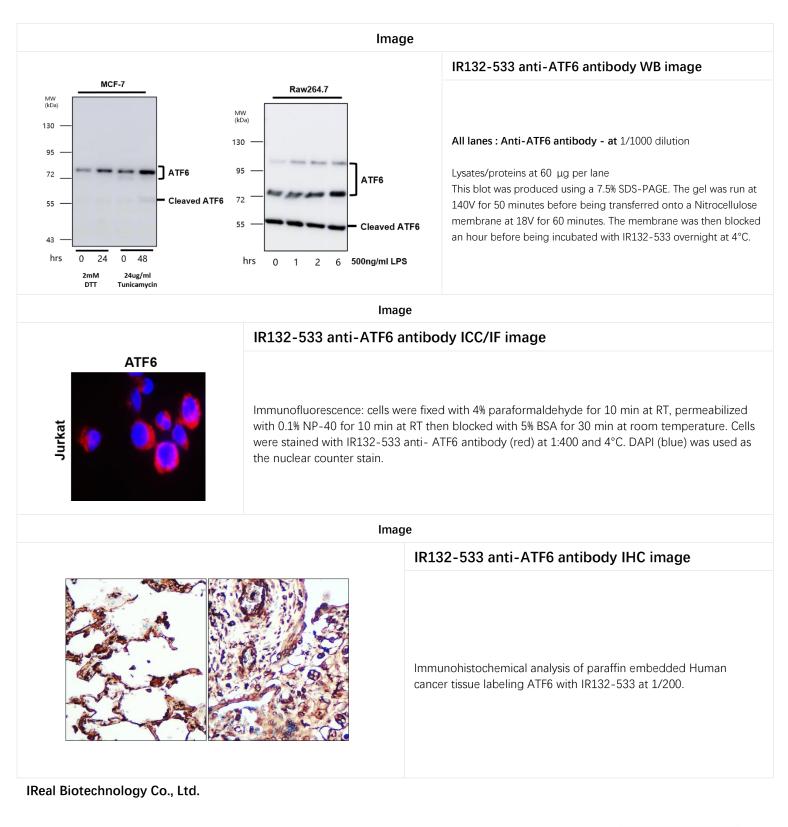

## IR132-533 anti-ATF6 antibody WB image

All lanes : Anti-ATF6 antibody - at 1/1000 dilution

Lysates/proteins at 60  $\,\mu g$  per lane

This blot was produced using a 7.5% SDS-PAGE. The gel was run at 140V for 50 minutes before being transferred onto a Nitrocellulose membrane at 18V for 60 minutes. The membrane was then blocked an hour before being incubated with IR132-533 overnight at 4°C.