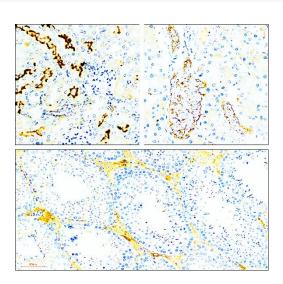

## Customer feedback Image IR57-195 anti-Occludin antibody IHC image

Anti- Occludin antibody - at 1/1000 dilution Lysates/proteins at 50  $\,\mu g$  per lane. This blot was produced using a 7.5% SDS-PAGE. Nitrocellulose membrane was then blocked for an hour before being incubated with IR57-195 overnight at 4°C.

Immunohistochemical analysis of paraffin embedded mouse tissue labeling Occlidin with IR57-195 at 1/100 RT 1hr.

Epitope Retrieval methods: Citrate Buffer, pH 6.0

Data from: Li-Tzung Biotechnology. Co

IReal Biotechnology Co., Ltd.