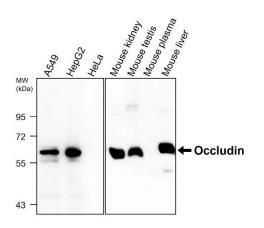

## IR57-195 anti-Occludin antibody WB image

## Customer feedback Image IR57-195 anti-Occludin antibody IHC image

Anti- Occludin antibody - at 1/1000 dilution Lysates/proteins at 50  $\,\mu g$  per lane. This blot was produced using a 7.5% SDS-PAGE. Nitrocellulose membrane was then blocked for an hour before being incubated with IR57-195 overnight at 4°C.