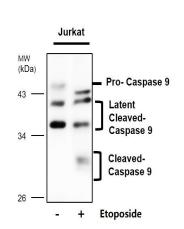

## Image

IR100-410 anti-Caspase 9 cleaved Asp330 antibody WB image

Anti-Caspase 9 cleaved Asp330 antibody - at 1/500 dilution

Lysates/proteins at 50 µg per lane.

This blot was produced using a 12% SDS-PAGE. The gel was run at 140V for 50 minutes before being transferred onto a Nitrocellulose membrane at 18V for 60 minutes. The membrane was then blocked for an hour before being incubated with IR100-410 overnight at 4°C.